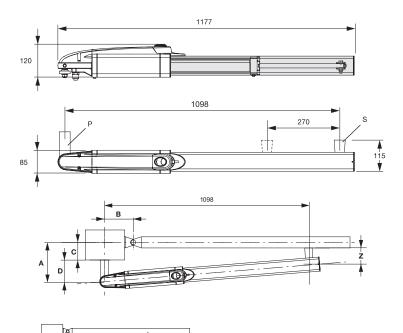

Adjustable front joint allowing stroke regulation.

|  | α    | A (mm) | B (mm) | C (mm) | D (mm) | Z (mm) | T* (s) |
|--|------|--------|--------|--------|--------|--------|--------|
|  | 90°  | 135    | 135    | 85     | 50     | 75     | 22     |
|  | 100° | 125    | 125    | 75     | 50     | 75     | 20     |
|  | 110° | 115    | 115    | 65     | 50     | 75     | 18     |