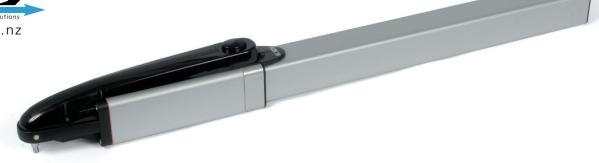

## **HYDRO** Multi-Flat - Industrial Use For swinging gates up to 3.5 m (max. 500 kg)

www.aap.co.nz

## HD.35AC

Irreversible hydraulic operator with rear and front joint for gates up to 3.5 m with opening and closing blocks. Hydraulic slowing down on closing. Needs an electric lock for gates over 1.8 m.