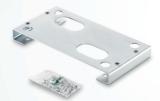

BULL.P3 Raised foundation plate included. Floor fixing distance 260 x 117, no. 4 Ø 11, motor fixing distance 300 x 75 no. 4