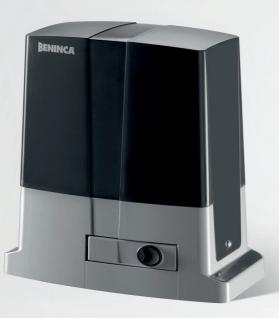

### **AUTOMATIONS FOR SLIDING GATES RESIDENTIAL USE**

with integrated control box and receiver personalised release key up to 500 kg

# 230 Vac

- Electromechanical 230 Vac geared motor with built-in control unit
- Optional encoder connection using MAG.E accessory
- The encoder device ensures crush prevention and precision in the gate moving phases
- Full metal release system
- Magnetic limit switches accessory available (MLS)

- CP.CORE p.127

BULL5M

- 1 TOKEY Metal key selector
- 1 TO.GO2WV 433.92 MHz Transmitter

| TECHNICAL |  |
|-----------|--|

| TECHNICAL DATA        | BULL5M            |
|-----------------------|-------------------|
| Code                  | 9591434           |
| Power supply          | 230 Vac (50-60Hz) |
| Motor supply          | 230 Vac           |
| Max absorbed current  | 1.3 A             |
| Max Thrust            | 650 N             |
| Opening speed         | 10,5 m/min        |
| Operation cycle       | 30%               |
| Protection level      | IP44              |
| Operating temperature | -20°C /+50°C      |
| Max gate weight       | 500 kg            |
| Driving gear for rack | M4 Z18            |
| Weight                | 10.6 kg           |
| Items no. per pallet  | 36                |
| Kits no. per pallet   | 30                |
|                       |                   |