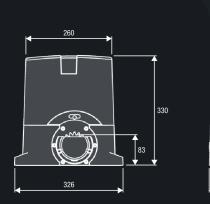

BULL.P3 Raised foundation plate included. Floor fixing distance 260 x 117, no. 4 Ø 11, motor fixing distance 300 x 75 no. 4

- CP.CORE p.127

BULL5M

- 1 TOKEY Metal key selector
- 1 TO.GO2WV 433.92 MHz Transmitter

| TECHNICAL |  |
|-----------|--|

| TECHNICAL DATA        | BULL5M            |
|-----------------------|-------------------|
| Code                  | 9591434           |
| Power supply          | 230 Vac (50-60Hz) |
| Motor supply          | 230 Vac           |
| Max absorbed current  | 1.3 A             |
| Max Thrust            | 650 N             |
| Opening speed         | 10,5 m/min        |
| Operation cycle       | 30%               |
| Protection level      | IP44              |
| Operating temperature | -20°C /+50°C      |
| Max gate weight       | 500 kg            |
| Driving gear for rack | M4 Z18            |
| Weight                | 10.6 kg           |
| Items no. per pallet  | 36                |
| Kits no. per pallet   | 30                |
|                       |                   |