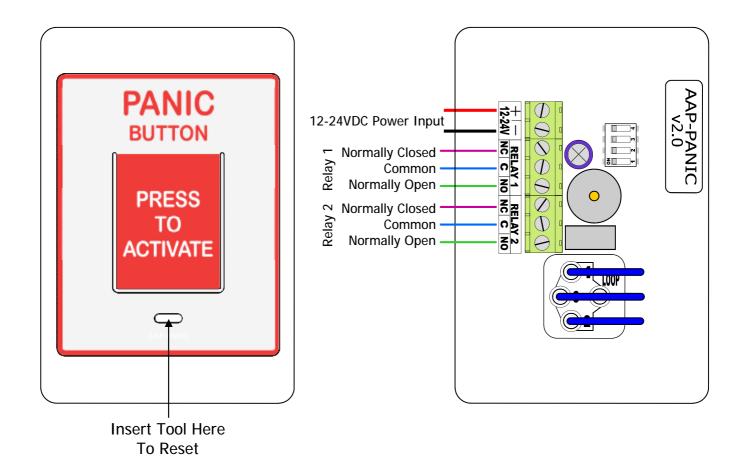

## **AAP-PANIC**

## Latching Panic Plate with Backlight

| Dipswitch Positions |       |                                                                              |
|---------------------|-------|------------------------------------------------------------------------------|
|                     | 1 OFF | Backlight Colour = Red                                                       |
|                     | 1 ON  | Backlight Colour = White                                                     |
| <b>8</b>            | 2 OFF | Status Light Disabled No status light                                        |
| <b>8</b>            | 2 ON  | Status Light Enabled Every 5 seconds lights flash (reversed colour to dip 1) |
|                     | 3 OFF | Backlight is Disabled No white standby light                                 |
|                     | 3 ON  | Backlight is Enabled Light on when in standby                                |
| 4                   | 4 OFF | Buzzer is Disabled<br>No sound                                               |
| 4                   | 4 ON  | Buzzer is Enabled Buzzer will sound when activated                           |