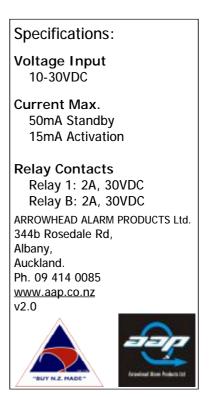

## **AAP-PANIC**

## Latching Panic Plate with Backlight

| Dipswitch Positions |       |                                                                              |
|---------------------|-------|------------------------------------------------------------------------------|
|                     | 1 OFF | Backlight Colour = Red                                                       |
|                     | 1 ON  | Backlight Colour = White                                                     |
| <b>8</b>            | 2 OFF | Status Light Disabled No status light                                        |
| <b>8</b>            | 2 ON  | Status Light Enabled Every 5 seconds lights flash (reversed colour to dip 1) |
|                     | 3 OFF | Backlight is Disabled No white standby light                                 |
|                     | 3 ON  | Backlight is Enabled Light on when in standby                                |
| 4                   | 4 OFF | Buzzer is Disabled<br>No sound                                               |
| 4                   | 4 ON  | Buzzer is Enabled Buzzer will sound when activated                           |