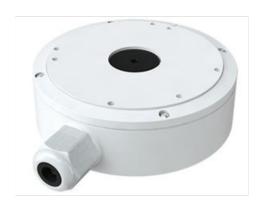

## **Junction Box**

TVT-YXH0303

**Dome Camera Junction Box** 

Compatible with

## Specifications

| Model                   | TVT-YXH0303                                                  |
|-------------------------|--------------------------------------------------------------|
| Material                | Aluminum alloy                                               |
| Color                   | White                                                        |
| Protection Grade        | IP66                                                         |
| Min. Packaging Quantity | 20                                                           |
| Packing Size            | 405x330x340mm                                                |
| Dimension               | 155.4x50mm                                                   |
| Load Bearing            | The wall must be strong enough to withstand at least 3 times |
|                         | the weight of the camera and the junction box                |
| Net Weight              | 573g                                                         |
| Working Temperature     | -40°C~+60°C(-40°F~+140°F)                                    |
| Working Humidity        | 10%~90%                                                      |