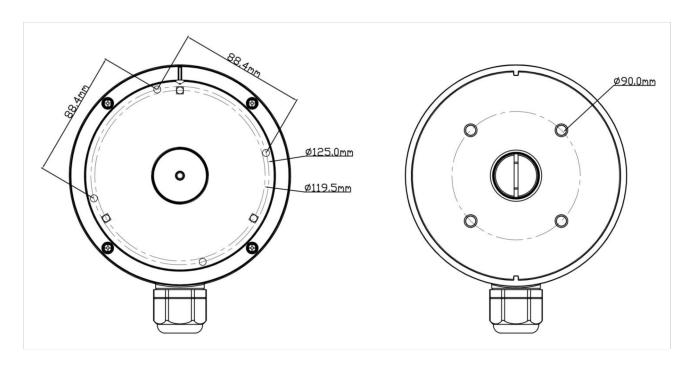

|
| Min. Packaging Quantity | 20                                                           |
| Packing Size            | 405x330x340mm                                                |
| Dimension               | 155.4x50mm                                                   |
| Load Bearing            | The wall must be strong enough to withstand at least 3 times |
|                         | the weight of the camera and the junction box                |
| Net Weight              | 573g                                                         |
| Working Temperature     | -40°C~+60°C(-40°F~+140°F)                                    |
| Working Humidity        | 10%~90%                                                      |

TVT-YXH0303

# Dimensions