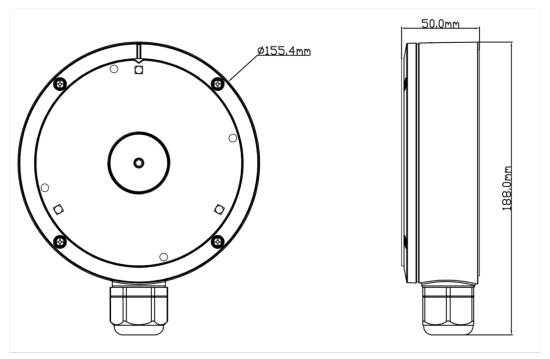

## Specifications

| Model                   | TVT-YXH0303                                                  |
|-------------------------|--------------------------------------------------------------|
| Material                | Aluminum alloy                                               |
| Color                   | White                                                        |
| Protection Grade        | IP66                                                         |
| Min. Packaging Quantity | 20                                                           |
| Packing Size            | 405x330x340mm                                                |
| Dimension               | 155.4x50mm                                                   |
| Load Bearing            | The wall must be strong enough to withstand at least 3 times |
|                         | the weight of the camera and the junction box                |
| Net Weight              | 573g                                                         |
| Working Temperature     | -40°C~+60°C(-40°F~+140°F)                                    |
| Working Humidity        | 10%~90%                                                      |

TVT-YXH0303

# Dimensions