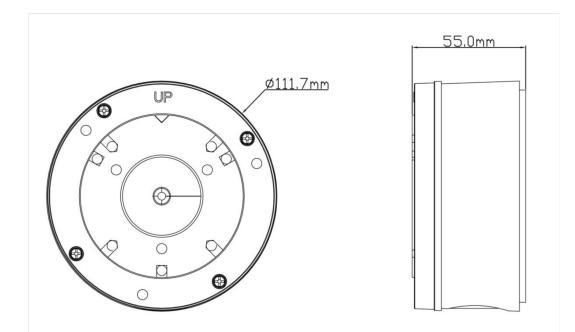

### Dimensions

### Specifications

| Model                   | HD-YXH0103                                                   |
|-------------------------|--------------------------------------------------------------|
| Material                | Aluminum alloy                                               |
| Color                   | White                                                        |
| Protection Grade        | IP65                                                         |
| Min. Packaging Quantity | 20                                                           |
| Packing Size            | 610x247x155mm                                                |
| Dimension               | 112x55mm                                                     |
| Load Bearing            | The wall must be strong enough to withstand at least 3 times |
|                         | the weight of the camera and the junction box                |
| Net Weight              | 332g                                                         |
| Working Temperature     | -40°C~+60°C(-40°F~+140°F)                                    |
| Working Humidity        | 10%~90%                                                      |