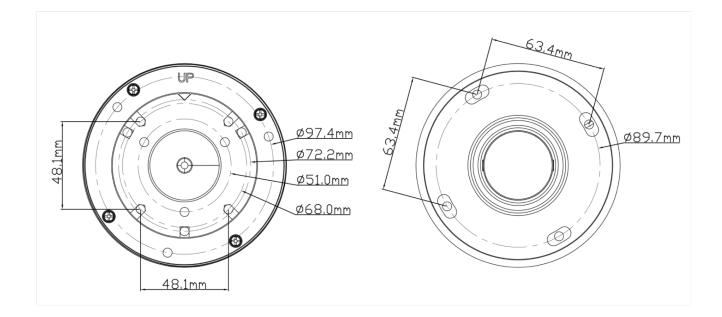

### Dimensions

### Specifications

| Model                   | HD-YXH0103                                                   |
|-------------------------|--------------------------------------------------------------|
| Material                | Aluminum alloy                                               |
| Color                   | White                                                        |
| Protection Grade        | IP65                                                         |
| Min. Packaging Quantity | 20                                                           |
| Packing Size            | 610x247x155mm                                                |
| Dimension               | 112x55mm                                                     |
| Load Bearing            | The wall must be strong enough to withstand at least 3 times |
|                         | the weight of the camera and the junction box                |
| Net Weight              | 332g                                                         |
| Working Temperature     | -40°C~+60°C(-40°F~+140°F)                                    |
| Working Humidity        | 10%~90%                                                      |