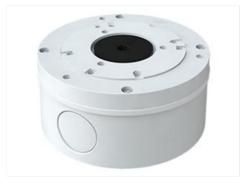

# **Junction Box**

TVT-YXH0103

Surface Mount Camera Junction Box

Compatible with

#### Features

- Aluminum alloy material with surface spray treatment
- · Camera cables can be perfectly collected to the junction box so that the installation looks more elegant
- · Bottom inlet and side inlet
- · Available for wall or ceiling mounting
- Dust-proof design

### Specifications

| Model                   | HD-YXH0103                                                   |
|-------------------------|--------------------------------------------------------------|
| Material                | Aluminum alloy                                               |
| Color                   | White                                                        |
| Protection Grade        | IP65                                                         |
| Min. Packaging Quantity | 20                                                           |
| Packing Size            | 610x247x155mm                                                |
| Dimension               | 112x55mm                                                     |
| Load Bearing            | The wall must be strong enough to withstand at least 3 times |
|                         | the weight of the camera and the junction box                |
| Net Weight              | 332g                                                         |
| Working Temperature     | -40°C~+60°C(-40°F~+140°F)                                    |
| Working Humidity        | 10%~90%                                                      |