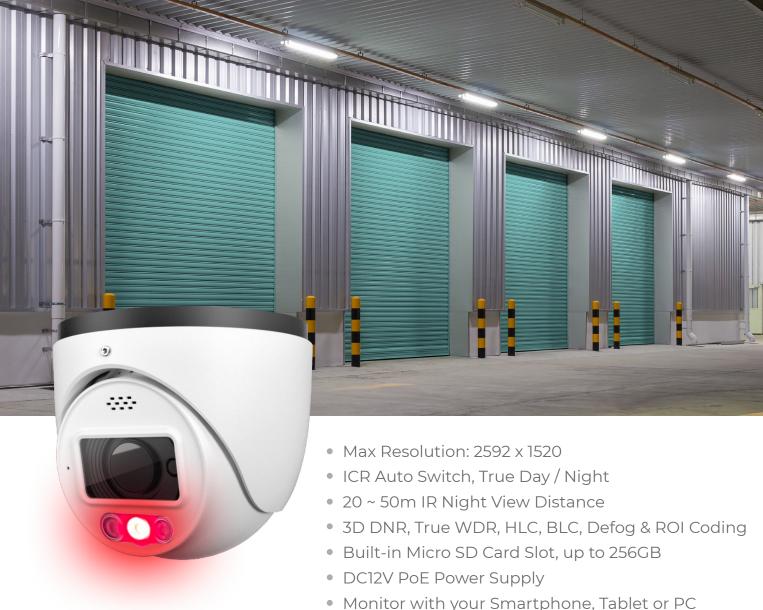

# **Network Camera**

TVT-D2812-F-4MP

4MP AI Dome Camera, 2.8-12mm Varifocal Lens Includes Blue & Red Motion Warning Light

Blue & Red Security Flashing Light!

- Intelligent Analytics Abnormal Video Cignal
- Intelligent Analytics: Abnormal Video Signal Detection, Line Crossing Detection, Region Intrusion/Entrance/Exiting Detection
- Blue & Red Warning Light (Flashing)
- Supports User-defined Warning Voice Import

#### SPECIFICATIONS

| Model<br>Specifications | TVT-D2812-F-4MP                                                                                             |
|-------------------------|-------------------------------------------------------------------------------------------------------------|
| Camera                  |                                                                                                             |
| Image Sensor            | 1/3" CMOS                                                                                                   |
| Image Size              | 2592 × 1520                                                                                                 |
| Electronic Shutter      | 1 s ~ 1 / 100000 s                                                                                          |
| Iris Type               | DC Iris                                                                                                     |
| 71                      | 0.005 lux@F1.6,AGC ON;                                                                                      |
| Min. Illumination       | 0 lux with IR                                                                                               |
| Lens                    | 2.8~12mm@F1.4, motorized                                                                                    |
| Field of View           | Horizontal: 94.2°~29.8°; Vertical: 62.4°                                                                    |
|                         | ~17°; Diagonal: 102°~33.9°                                                                                  |
| Lens Mount              | Ø14                                                                                                         |
| Wide Dynamic Range      | 120dB                                                                                                       |
| BLC                     | Yes                                                                                                         |
| HLC                     | Yes                                                                                                         |
| Defog                   | Yes                                                                                                         |
| Digital NR              | 3D DNR                                                                                                      |
| Angle Adjustment        | Pan: 0°~360°; Tilt:0°~75°; Rotation: 0°~360°                                                                |
| Image                   |                                                                                                             |
| Video Compression       | H.265+ / H.265 / H.264+ / H.264 / MJPEG                                                                     |
| H.264 Compression       | Desaling Drofile/Main Drofile/Itich Drofile                                                                 |
| Standard                | Baseline Profile/Main Profile/High Profile                                                                  |
| Decolution              | 4MP(2592 × 1520), 2K(2560 × 1440), 3MP(2304 × 1296),                                                        |
| Resolution              | 1080P ( 1920 × 1080 ), 720P ( 1280 × 720 ), D1, CIF, 480 × 240                                              |
|                         | 4MP/2K/3MP/1080P / 720P( 60Hz : 1 ~ 30fps; 50Hz: 1~25fps )                                                  |
| Main Stream             | HFR mode: 1080P/720P(60Hz: 1~60fps; 50Hz: 1~50fps)                                                          |
| Sub Stream              | 720P/D1/CIF( 60Hz : 1 ~ 30fps; 50Hz: 1~25fps )                                                              |
| Third Stream            | D1/CIF/480x240 (60Hz : 1 ~ 30fps; 50Hz: 1~25fps )                                                           |
| Bit Rate                | 64 Kbps ~ 8 Mbps                                                                                            |
| Bit Rate Type           | VBR / CBR                                                                                                   |
| Audio Compression       | G711A/U                                                                                                     |
| <u> </u>                | ROI, Saturation, Brightness, Hue, Contrast, Wide Dynamic, Sharpness,                                        |
| Image Settings          | NR, etc. adjustable through client software or web browser                                                  |
| ROI                     | Each ROI to be configured separately                                                                        |
| Interfaces              |                                                                                                             |
| Network                 | RJ45                                                                                                        |
| Video Output            | No                                                                                                          |
| Audio                   | 1CH audio input; 1CH built-in speaker; 1CH built-in MIC                                                     |
| Alarm                   | 1CH alarm input; 1CH alarm output                                                                           |
| Storage                 | Built-in micro SD card slot; up to 256GB                                                                    |
| Reset                   | Yes                                                                                                         |
| Functions               |                                                                                                             |
| Remote Monitoring       | Web Client/NVR/NVMS2.0/Mobile APP                                                                           |
| Online Connection       | Support simultaneous monitoring for up to 10 users; Support multi-stream real time transmission             |
| Network Protocol        | UDP, IPv4, IPv6, DHCP, NTP, RTSP, RTP, RTCP, PPPoE, DDNS, SMTP, FTP<br>SNMP, HTTP, 802.1x, UPnP, HTTPs, QoS |
| Interface Protocol      | ONVIF                                                                                                       |
| Storage                 | Network remote storage; micro SD card storage                                                               |
| Smart Alarm             | Motion detection, sensor alarm, SD card error, SD card full, IP address conflict, cable connection          |
| General function        | Watermark, IP address filtering, video mask, heartbeat, password protection, image distortion correction    |
| PoE                     | Yes, IEEE802.3af                                                                                            |
| IR Distance             | 30 ~ 50 m                                                                                                   |
| Protection Grade        | IP 66                                                                                                       |
| Intelligent Analytics   |                                                                                                             |
| Video Abnormality       | Scene change detection, video blur detection, video cast detection                                          |
| -                       |                                                                                                             |

| Perimeter Detection      | Line crossing detection (human/vehicle classification); Region intrusion/<br>entrance/exiting detection (human/vehicle classification) |
|--------------------------|----------------------------------------------------------------------------------------------------------------------------------------|
| Sound&Light Warning      | Yes                                                                                                                                    |
| Others                   |                                                                                                                                        |
| Power Supply             | DC12V/PoE                                                                                                                              |
| Power Consumption        | <12.5W                                                                                                                                 |
| Operating<br>Environment | - 30 °C ~ 60 °C (-22 °F ~ 140 °F)<br>Humidity: less than 95 % (non-condensing)                                                         |
| Dimensions ( mm )        | Ø111.5 × 99.6                                                                                                                          |
| Weight ( net )           | Approx. 0.64KG                                                                                                                         |
| Installation             | Ceiling mounting; Wall mounting                                                                                                        |