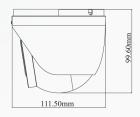

| Perimeter Detection      | Line crossing detection (human/vehicle classification); Region intrusion/<br>entrance/exiting detection (human/vehicle classification) |
|--------------------------|----------------------------------------------------------------------------------------------------------------------------------------|
| Sound&Light Warning      | Yes                                                                                                                                    |
| Others                   |                                                                                                                                        |
| Power Supply             | DC12V/PoE                                                                                                                              |
| Power Consumption        | <12.5W                                                                                                                                 |
| Operating<br>Environment | - 30 °C ~ 60 °C (-22 °F ~ 140 °F)<br>Humidity: less than 95 % (non-condensing)                                                         |
| Dimensions ( mm )        | Ø111.5 × 99.6                                                                                                                          |
| Weight ( net )           | Approx. 0.64KG                                                                                                                         |
| Installation             | Ceiling mounting; Wall mounting                                                                                                        |

#### DIMENSIONS