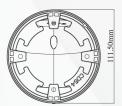

| Perimeter Detection      | Line crossing detection (human/vehicle classification); Region intrusion/<br>entrance/exiting detection (human/vehicle classification) |
|--------------------------|----------------------------------------------------------------------------------------------------------------------------------------|
| Sound&Light Warning      | Yes                                                                                                                                    |
| Others                   |                                                                                                                                        |
| Power Supply             | DC12V/PoE                                                                                                                              |
| Power Consumption        | <12.5W                                                                                                                                 |
| Operating<br>Environment | - 30 °C ~ 60 °C (-22 °F ~ 140 °F)<br>Humidity: less than 95 % (non-condensing)                                                         |
| Dimensions ( mm )        | Ø111.5 × 99.6                                                                                                                          |
| Weight ( net )           | Approx. 0.64KG                                                                                                                         |
| Installation             | Ceiling mounting; Wall mounting                                                                                                        |

#### DIMENSIONS