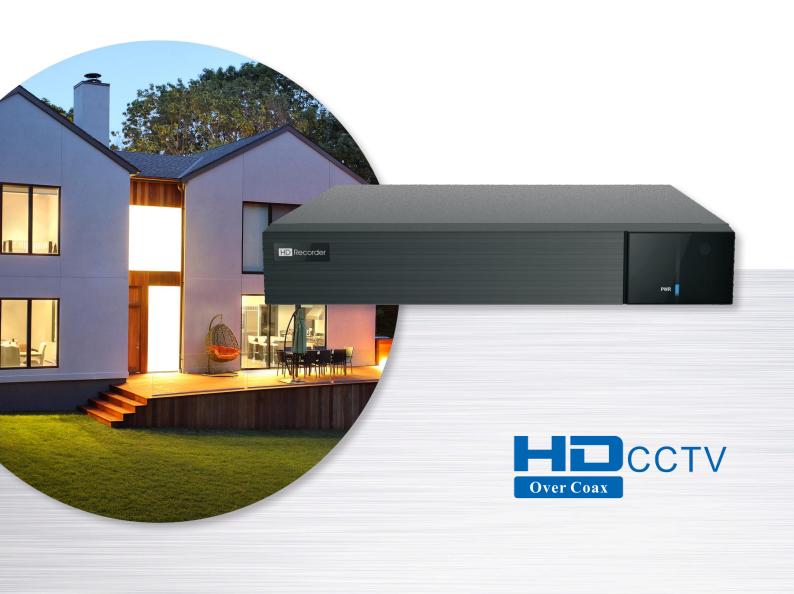

# **TVI Hybrid DVR**

TVT-4CHTVR 4 Channel 1080P Recorder with 1TB Hard Drive

- User Friendly GUI
- Supplied with 1TB HDD, Expandable to 6TB
- Free App For Apple & Android
- 2 Year Return to Base Warranty

#### Introduction

TD-2100TS-HC series are 4 / 8 / 16 CH 1080P high definition DVRs with ability to connect analog and IP cameras simultaneously, which adopt the standard H.265 high profile compression format and the most advanced SOC technique to ensure real time recording in each channel and realize outstanding robustness of the system. TD-2100TS-HC support 4 / 8 / 16 CH  $\,$ video input, 1 / 1 CH audio input, simultaneous 4 / 8 / 16 CH playback. The series of product can meet different security requirements of home, financial, commerce, enterprise, transportation and government, etc.