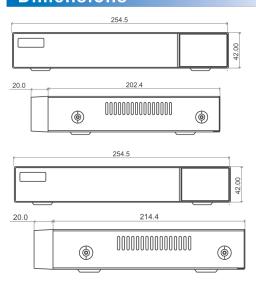

#### **Dimensions**

### **Specification**

| Model            |                        | TVT-4CHTVR                                                                                                                                                               |
|------------------|------------------------|--------------------------------------------------------------------------------------------------------------------------------------------------------------------------|
| System           | os                     | Embedded Linux                                                                                                                                                           |
| Video            | Analog Input           | BNC × 4                                                                                                                                                                  |
|                  | Resolution             | TVI/AHD/CVI: 5MP/4MP/1080P/720P/WD1                                                                                                                                      |
|                  | IP Input               | 2CH (Up to 6CH)                                                                                                                                                          |
|                  | Total Input            | 6CH                                                                                                                                                                      |
|                  | Output                 | HDMI × 1: 1920 × 1080 / 1280 × 1024 / 1024 × 768<br>VGA × 1: 1920 × 1080 / 1280 × 1024 / 1024 × 768<br>BNC × 1: CVBS ( used as the main or spot output )                 |
| Audio            | Input                  | RCA × 1                                                                                                                                                                  |
|                  | Output                 | RCA × 1 (linear, 600Ω)                                                                                                                                                   |
|                  | Two-way audio          | Take up channel one audio input                                                                                                                                          |
| Standard         | Video<br>Compression   | H.264/H.265                                                                                                                                                              |
|                  | Audio<br>Compression   | G.711(U/A)                                                                                                                                                               |
| Record           | Resolution             | 5MP Lite/4MP Lite/1080P/1080P Lite/720P/WD1                                                                                                                              |
|                  | Frame Rate             | Analog Channel: 5MP Lite :10fps;<br>4MP Lite/1080P : 12fps (PAL)/15fps (NTSC);<br>1080P Lite/720P/WD1 : 25fps (PAL)/30fps (NTSC)<br>IP Channel: 25fps (PAL)/30fps (NTSC) |
|                  | Bit Rate               | 32Kbps ~ 4Mbps                                                                                                                                                           |
|                  | Mode                   | Manual, timer, motion                                                                                                                                                    |
| IP Input         | Resolution             | Up to 5MP@25fps                                                                                                                                                          |
| Play<br>back     | Playback               | 4 CH                                                                                                                                                                     |
|                  | Search                 | Time slice / time / event / tag search                                                                                                                                   |
|                  | Smart Search           | Highlight colors to display the camera record in a certain period of time, different colors refer to different record events                                             |
|                  | Function               | Play, pause, FF, FB, digital zoom, etc.                                                                                                                                  |
| Alarm            | Input                  | No                                                                                                                                                                       |
|                  | Output                 | No                                                                                                                                                                       |
| Network          | Interface              | RJ45 100Mbps × 1                                                                                                                                                         |
|                  | Protocol               | TCP/IP, PPPoE, DHCP,DNS, DDNS, UPnP, NTP, SMTP, HTTP, HTTPs                                                                                                              |
|                  | Incoming<br>Bandwidth  | 16Mbps<br>(Max. 36Mbps)                                                                                                                                                  |
|                  | Outgoing<br>Bandwidth  | 40Mbps                                                                                                                                                                   |
| Mobile<br>Device | os                     | iOS, Andriod                                                                                                                                                             |
| Storage          | HDD                    | SATA × 1, up to<br>6TB                                                                                                                                                   |
| Backup           | Local Backup           | U disk, USB mobile HDD                                                                                                                                                   |
|                  | Network<br>Backup      | Yes                                                                                                                                                                      |
| Port             | RS485                  | RS485 × 1, connect to PTZ or keyboard                                                                                                                                    |
|                  | USB                    | USB 2.0 × 2 ( in the rear panel )                                                                                                                                        |
|                  | Remote<br>Controller   | Optional                                                                                                                                                                 |
| Others           | Power Supply           | DC12V / 1.5A                                                                                                                                                             |
|                  | Consumption            | ≤5W( without HDD)                                                                                                                                                        |
|                  | Dimensions<br>(mm)     | 255× 222× 42( W × D × H )                                                                                                                                                |
|                  | Working<br>Environment | -10 ~ 50 °C , 10% ~ 90% humidity                                                                                                                                         |
|                  |                        |                                                                                                                                                                          |