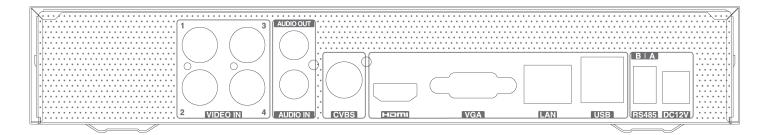

## Rear Panel

### **Specification**

| Model            |                        | TVT-4CHTVR                                                                                                                                                               |
|------------------|------------------------|--------------------------------------------------------------------------------------------------------------------------------------------------------------------------|
| System           | os                     | Embedded Linux                                                                                                                                                           |
| Video            | Analog Input           | BNC × 4                                                                                                                                                                  |
|                  | Resolution             | TVI/AHD/CVI: 5MP/4MP/1080P/720P/WD1                                                                                                                                      |
|                  | IP Input               | 2CH (Up to 6CH)                                                                                                                                                          |
|                  | Total Input            | 6CH                                                                                                                                                                      |
|                  | Output                 | HDMI × 1: 1920 × 1080 / 1280 × 1024 / 1024 × 768<br>VGA × 1: 1920 × 1080 / 1280 × 1024 / 1024 × 768<br>BNC × 1: CVBS ( used as the main or spot output )                 |
| Audio            | Input                  | RCA × 1                                                                                                                                                                  |
|                  | Output                 | RCA × 1 (linear, 600Ω)                                                                                                                                                   |
|                  | Two-way audio          | Take up channel one audio input                                                                                                                                          |
| Standard         | Video<br>Compression   | H.264/H.265                                                                                                                                                              |
|                  | Audio<br>Compression   | G.711(U/A)                                                                                                                                                               |
| Record           | Resolution             | 5MP Lite/4MP Lite/1080P/1080P Lite/720P/WD1                                                                                                                              |
|                  | Frame Rate             | Analog Channel: 5MP Lite :10fps;<br>4MP Lite/1080P : 12fps (PAL)/15fps (NTSC);<br>1080P Lite/720P/WD1 : 25fps (PAL)/30fps (NTSC)<br>IP Channel: 25fps (PAL)/30fps (NTSC) |
|                  | Bit Rate               | 32Kbps ~ 4Mbps                                                                                                                                                           |
|                  | Mode                   | Manual, timer, motion                                                                                                                                                    |
| IP Input         | Resolution             | Up to 5MP@25fps                                                                                                                                                          |
| Play<br>back     | Playback               | 4 CH                                                                                                                                                                     |
|                  | Search                 | Time slice / time / event / tag search                                                                                                                                   |
|                  | Smart Search           | Highlight colors to display the camera record in a certain period of time, different colors refer to different record events                                             |
|                  | Function               | Play, pause, FF, FB, digital zoom, etc.                                                                                                                                  |
| Alarm            | Input                  | No                                                                                                                                                                       |
|                  | Output                 | No                                                                                                                                                                       |
| Network          | Interface              | RJ45 100Mbps × 1                                                                                                                                                         |
|                  | Protocol               | TCP/IP, PPPoE, DHCP,DNS, DDNS, UPnP, NTP, SMTP, HTTP, HTTPs                                                                                                              |
|                  | Incoming<br>Bandwidth  | 16Mbps<br>(Max. 36Mbps)                                                                                                                                                  |
|                  | Outgoing<br>Bandwidth  | 40Mbps                                                                                                                                                                   |
| Mobile<br>Device | os                     | iOS, Andriod                                                                                                                                                             |
| Storage          | HDD                    | SATA × 1, up to<br>6TB                                                                                                                                                   |
| Backup           | Local Backup           | U disk, USB mobile HDD                                                                                                                                                   |
|                  | Network<br>Backup      | Yes                                                                                                                                                                      |
| Port             | RS485                  | RS485 × 1, connect to PTZ or keyboard                                                                                                                                    |
|                  | USB                    | USB 2.0 × 2 ( in the rear panel )                                                                                                                                        |
|                  | Remote<br>Controller   | Optional                                                                                                                                                                 |
| Others           | Power Supply           | DC12V / 1.5A                                                                                                                                                             |
|                  | Consumption            | ≤5W( without HDD)                                                                                                                                                        |
|                  | Dimensions<br>(mm)     | 255× 222× 42( W × D × H )                                                                                                                                                |
|                  | Working<br>Environment | -10 ~ 50 °C , 10% ~ 90% humidity                                                                                                                                         |
|                  |                        |                                                                                                                                                                          |