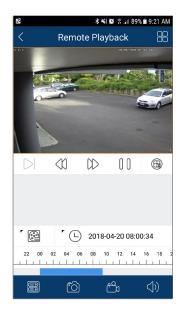

# Smart Phone App

#### Search/Playback

Single Camera View

**General Settings** 

**Function Panel** 

Select Camera

**Device Settings** 