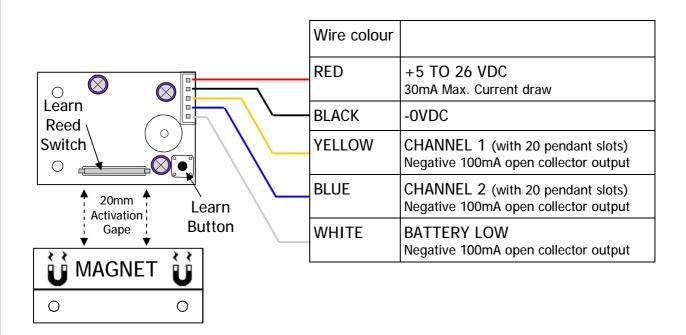

# **RX2-MINI-915**

Standalone 2 Channel 915MHz Mini Radio Receiver with battery low output and 40 pendant slots Compatible with MEDI TX-915-SN only

## Programming:

The RX2-MINI-915 has a 3 Stage Programming sequence.

# Stage 1. Channel 1 Learn

When the beeping starts you have 20 seconds to press the button of the Pendant you wish to learn in. If the Pendant learns in successfully you will hear a triple beep and it will jump out of learn mode Up to 20 pendants can be learnt into Channel 1 by repeating this process.

## Stage 2. Channel 2 Learn

When the beeping starts you have 20 seconds to press the button of the Pendant you wish to learn in. If the Pendant learns in successfully you will hear a triple beep and it will jump out of learn mode Up to 20 pendants can be learnt into Channel 2 by repeating this process.

#### Stage 3. Clear Memory

This action will remove all Pendant learnt into both channel 1 and 2