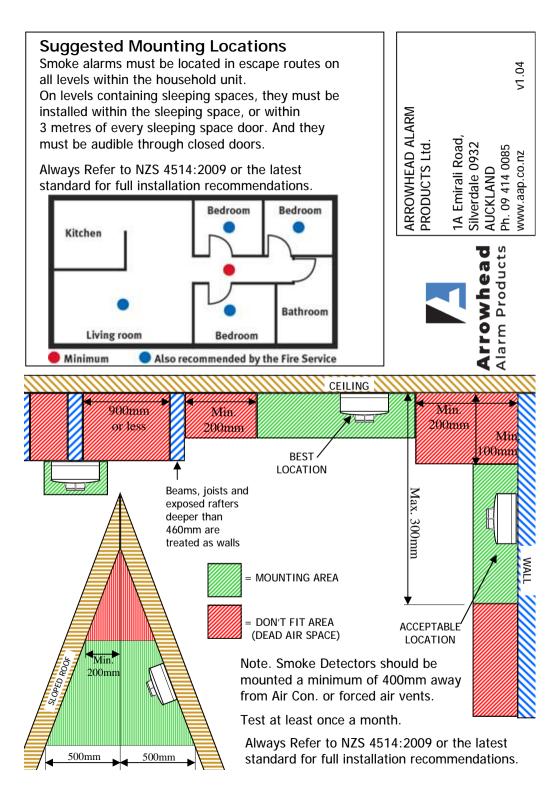

ctable smoke detector with battery backup and hush & test button.

## FEATURES:

-Auto-reset when smoke clears -Self test/hush button BIACK = NFUTRAI-9 Volt battery backup (non charging) -Low battery and missing battery warning WHITE = PHASE (230 VAC)-85 db internal warning sounder YFILOW = INTERCONNECT\* -Inter connectable -CE approved -Photo Electric wire is not needed SPECIFICATION: please insulate the Operating Voltage. 230VAC 50Hz

Current Standby 10uA Current Alarm 35uA Operating Temp. -10°C ~ +50°C Dimensions, Dia.128mm x 38mm

## INTER CONNECTING SMOKES

When the HM-SMOKE230's are wired in inter connectable mode, if one of the smoke detectors is triggered, all smokes in the circuit with go into alarm and activate there sounders.





Do not unplug cable until power is isolated.