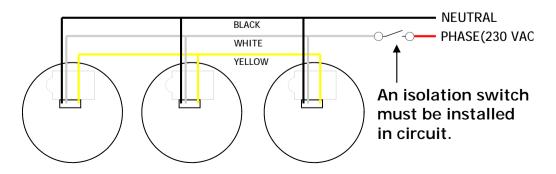

## FEATURES:

-Auto-reset when smoke clears -Self test/hush button BIACK = NFUTRAI-9 Volt battery backup (non charging) -Low battery and missing battery warning WHITE = PHASE (230 VAC)-85 db internal warning sounder YFILOW = INTERCONNECT\* -Inter connectable -CE approved -Photo Electric wire is not needed SPECIFICATION: please insulate the Operating Voltage. 230VAC 50Hz

## INTER CONNECTING SMOKES

When the HM-SMOKE230's are wired in inter connectable mode, if one of the smoke detectors is triggered, all smokes in the circuit with go into alarm and activate there sounders.

Do not unplug cable until power is isolated.