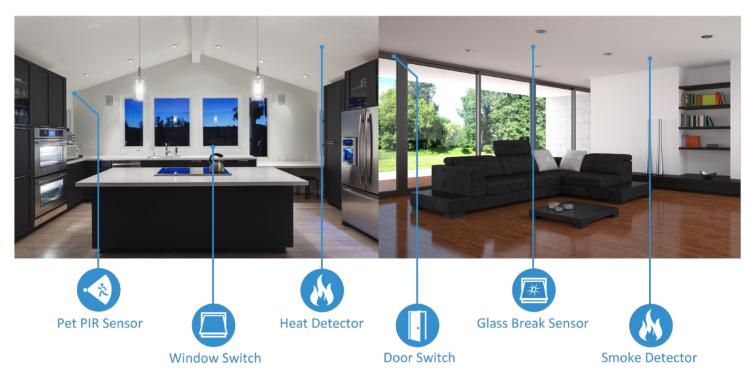

## EliteControl Security Applications

## Security & Control

Innovative Security

Gate Automation

Detection

**CCTV** 