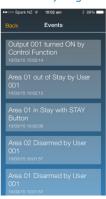

#### Complete Peace of Mind

- 5 year return to base warranty on all NZ manufactured products
- Supports up to 8 programmable outputs for garage doors, gates, lighting, heating & more
- One EliteControl system can be divided into 'two alarms' for multi tenancies
- 8 time zones for automatic operation or restrictions
- Up to 16 hardwired and/or wireless sensor inputs
- Supports up to 100 swipe tags and/or keypad codes for simple arm/disarm and control functions
- Supports up to 80 keyring remote buttons for arm/disarm and control
- 255 recorded events. The EliteControl system stores security & control functions for recall purposes

#### Control

Live Sensors

Live Push

History Log