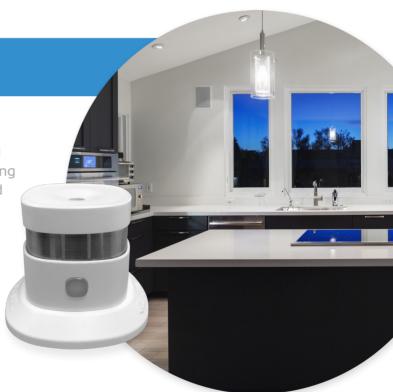

#### Integrate With Your Alarm

The HM-MINI-12V is a discrete detector designed to connect with almost any alarm system, providing peace of mind over conventional battery powered smoke detectors