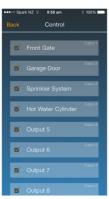

#### Control

Live Sensors

Live Push

History Log

## EliteControl Automation Applications

Simple wired & wireless solutions available to suit your requirements. No visible hardware & no ongoing costs

Functions above are controllable from your remote, alarm keypad or smartphone app. Time zones are also available to turn appliances on/off at selected times all year round