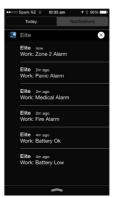

## Innovative Security & Control

EliteControl Smartphone App for Home Control & Monitoring App requires ESL-2 APP POD (sold separately)

Apple & Android compatible, push notifications, activation history, virtual keypad, full arm/disarm, stay arm/disarm, sensor bypass function, real time sensor status, control of up to 8 appliances. Operate multiple EliteControl systems from one app

#### Reporting

Push notifications report directly to your smartphone whether the app is open or not. Notifications include sensor alarms, 230V/AC failure, battery failure, panic, medical, fire & tamper alarms. Ideal for personal & business monitoring

#### Control

Live Sensors

Live Push

History Log