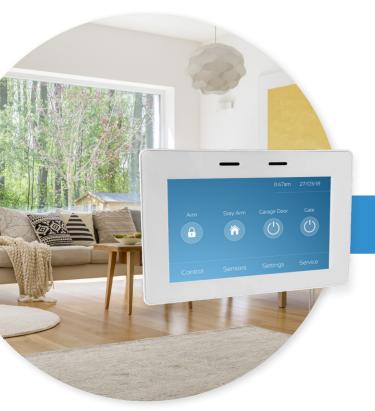

## Control & monitor from your smartphone with EliteControl

## Innovative Security & Control

EliteControl Smartphone App for Home Control & Monitoring App requires ESL-2 APP POD (sold separately)

Apple & Android compatible, push notifications, activation history, virtual keypad, full arm/disarm, stay arm/disarm, sensor bypass function, real time sensor status, control of up to 8 appliances. Operate multiple EliteControl systems from one app