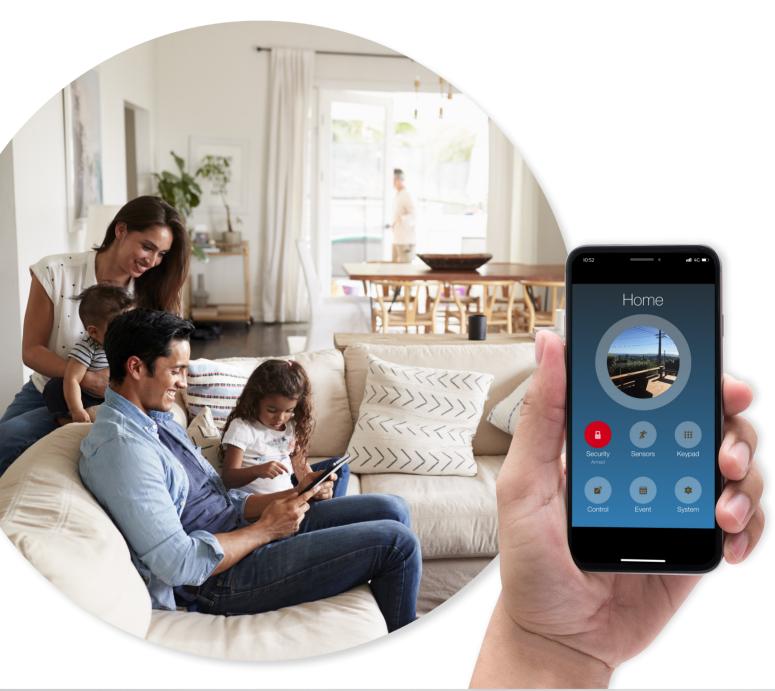

## Innovative Security & Control

EliteControl Smartphone App for Home Control & Monitoring App requires ESL-2 APP POD (sold separately)

Apple & Android compatible, push notifications, activation history, virtual keypad, full arm/disarm, stay arm/disarm, sensor bypass function, real time sensor status, control of up to 8 appliances. Operate multiple EliteControl systems from one app

#### Reporting

Push notifications report directly to your smartphone whether the app is open or not. Notifications include sensor alarms, 230V/AC failure, battery failure, panic, medical, fire & tamper alarms. Ideal for personal & business monitoring

## Control & monitor from your smartphone with EliteControl