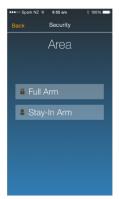

for arm/disarm and control
- 255 recorded events. The EliteControl system stores security & control functions for recall purposes

## Innovative Security & Control



EliteControl Smartphone App for Home Control & Monitoring App requires ESL-2 APP POD (sold separately)





Apple & Android compatible, push notifications, activation history, virtual keypad, full arm/disarm, stay arm/disarm, sensor bypass function, real time sensor status, control of up to 8 appliances. Operate multiple EliteControl systems from one app





#### Reporting

Push notifications report directly to your smartphone whether the app is open or not. Notifications include sensor alarms, 230V/AC failure, battery failure, panic, medical, fire & tamper alarms. Ideal for personal & business monitoring

#### Arm/Disarm



#### Control



Live Sensors



Live Push



History Log



## EliteControl Automation Applications

Simple wired & wireless solutions available to suit your requirements. No visible hardware & no ongoing costs





Functions above are controllable from your remote, alarm keypad or smartphone app. Time zones are also available to turn appliances on/off at selected times all year round

### Discrete & Functional

#### Integrate With Your Alarm

The HM-MINI-12V is a discrete detector designed to connect with almost any alarm system, providing peace of mind over conventional battery powered smoke detectors





## Intuitive Design

#### Simplify Your Alarm

The KP-TOUCH has an Intuitive user interface for smooth alarm operations, custom programming & review without the use of a manual. Full