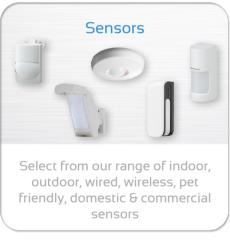

#### Complete Peace of Mind

- 5 year return to base warranty on all NZ manufactured products
- Supports up to 8 programmable outputs for garage doors, gates, lighting, heating & more
- One EliteControl system can be divided into 'two alarms' for multi tenancies
- 8 time zones for automatic operation or restrictions
- Up to 16 hardwired and/or wireless sensor inputs
- Supports up to 100 swipe tags and/or keypad codes for simple arm/disarm and control functions
- Supports up to 80 keyring remote buttons for arm/disarm and control
- 255 recorded events. The EliteControl system stores security & control functions for recall purposes