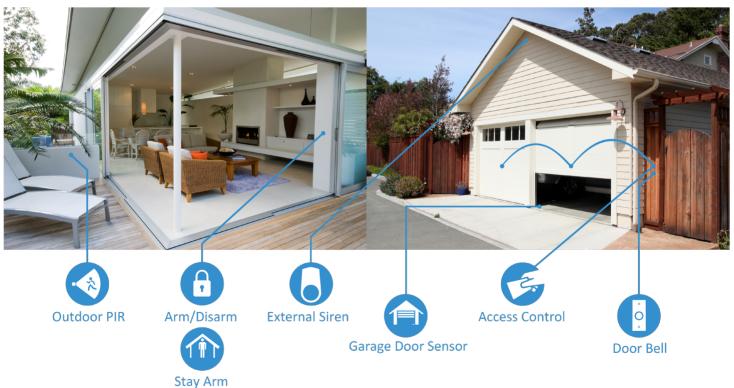

## EliteControl Security Applications

## EliteControl Automation Applications

Simple wired & wireless solutions available to suit your requirements. No visible hardware & no ongoing costs

Functions above are controllable from your remote, alarm keypad or smartphone app. Time zones are also available to turn appliances on/off at selected times all year round