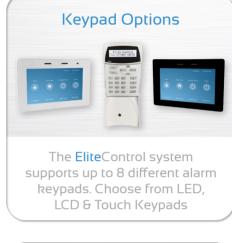

#### Simplify Your Alarm

The KP-TOUCH has an Intuitive user interface for smooth alarm operations, custom programming & review without the use of a manual. Fully customisable being able to select your own screen savers, backgrounds & home screen functions