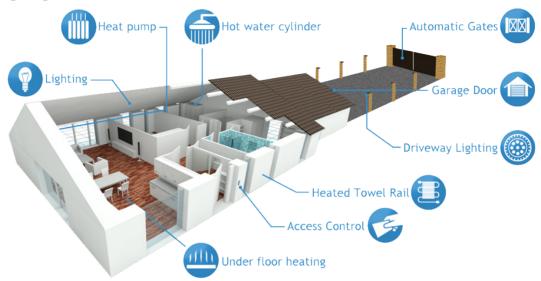

## EliteControl Automation Applications

Simple wired & wireless solutions available to suit your requirements. No visible hardware & no ongoing costs

Functions above are controllable from your remote, alarm keypad or smartphone app. Time zones are also available to turn appliances on/off at selected times all year round

## EliteControl Security Applications