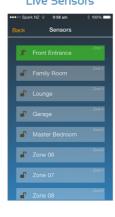

## Innovative Security & Control

EliteControl Smartphone App for Home Control & Monitoring App requires ESL-2 APP POD (sold separately)

Apple & Android compatible, push notifications, activation history, virtual keypad, full arm/disarm, stay arm/disarm, sensor bypass function, real time sensor status, control of up to 8 appliances. Operate multiple EliteControl systems from one app

#### Control

Live Sensors

Live Push

History Log