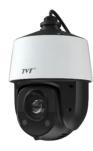

## **AI PTZ**

25X 8MP 150m IR Network Smart

TD-8483IS2N (PE/25M/AR15) TD-8483IS3N (PE/25M/AR15)

#### System

TD-8483IS2N(PE/25M/AR15) & TD-8483IS3N(PE/25M/AR15) PTZ which adopt SONY latest 4K images sensor, with high quality 25x optical zoom lens, could deliver top-notch 3840x2160@30fps image details over a wide open area. H.265 video compression reduces bit rate down to 50% of H.264 without loss. With its built-in 1.5Tops AI engine, the PTZ camera could detect and classify max 15 objects per scene. When any of them intrude restricted area, the PTZ camera will trace, zoom fit in center of screen, snap and record and trigger alert. The gimbal rotation speed is improved for tracing fast object. The IR brightness is enhanced 200%, which improves night vision distance above 150m. This PTZ conforms to the ONVIF specifications ensuring interoperability between network video products regardless of manufacturers, and also complies with NDAA 2019. TD-8483IS2N&TD-8483IS3N PTZ have enhanced body material, built-in turbo fan and heater for 7/24H work in outdoor weather, This series has also added alarm and audio interface, etc. TD-8483IS3N is a minor improved version comparing TD-8483IS2N, it has true IK10 certification including lens cover, and adapt the latest components and thus available in longer supply period. With excellent picture quality and good protection, the PTZ could meet the demand of small size of surveillance application. Comparing