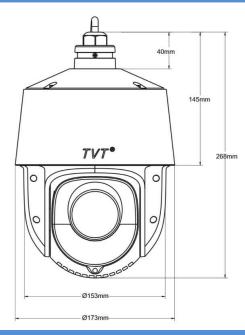

|

## Ordering information

| TD-8483IS2N   | 8MP 25X Starlight IR 150m Network 4-inch Gen2 Smart PTZ Camera, IP66, -40°C~60°C, DC12V/PoE+, not include power adaptor |  |  |
|---------------|-------------------------------------------------------------------------------------------------------------------------|--|--|
| (PE/25M/AR15) | and bracket                                                                                                             |  |  |
| TD-8483IS3N   | 8MP 25X Starlight IR 150m Network 4-inch Gen3 Smart PTZ Camera, IP66, -40°C~60°C, DC12V/PoE+, not include power adaptor |  |  |
| (PE/25M/AR15) | and bracket                                                                                                             |  |  |



## **AI PTZ**

#### **Dimensions:**



### Accessories(optional):



TD-YZJ0808 Wall mounting bracket



TD-YZJ0311 Wall mounting bracket with junction box



DC12V 3A Power adaptor



TD-YZJ0808+TD-YZJ0501 Pole mounting bracket



TD-YZJ0312 Pole mounting bracket with junction box



TD-B901 (UL/CE/FCC/BIS) PoE+(30W) Midspan



TD-YZJ0808+TD-YZJ0601 Corner mounting bracket



**TD-YZJ0313** Corner mounting bracket with junction box



TD-K23 PTZ Keyboard



TD-YZJ0807 Pendant mounting bracket



TD-YZJ0701E

In-ceiling mounting bracket

\* All pictures and texts are for reference only. Actual product may vary due to product enhancement.

### Shenzhen TVT Digital TECHNOLOGY CO.,LTD

Address: 23rd Floor, Block B4, Building No.9, Shenzhen Bay, Eco-Technology Park, Nanshan District, Shenzhen, Guangdong Province, P.R.China Tel: +