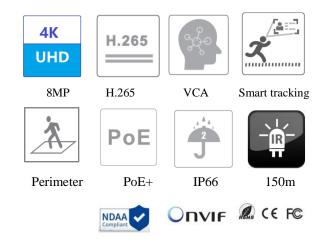

#### Key Spec:

- 1/2.8" SONY progressive scan CMOS
- Up to 3840x2160 resolution
- Mini illumination: Color: 0.01 lux @ (F1.65 AGC ON) 0 Lux with IR
- 25x optical zoom, 16x digital zoom
- HDR, 3D DNR, Smart IR 150m

- Smart H.265/H.264+/H.264
- Intelligent Video content analytics
- Smart tracking of human/vehicle
- Smart detection and perimeter protection
- ONVIF, API and SDK
- PoE+ and DC12V
- IP66,-40 ℃~60 ℃, ADC12 & PC/GF

#### Application:

Wide range area intrusion, perimeter protection and alarm, such as parks, scenic spots, stations and venues, industrial park.