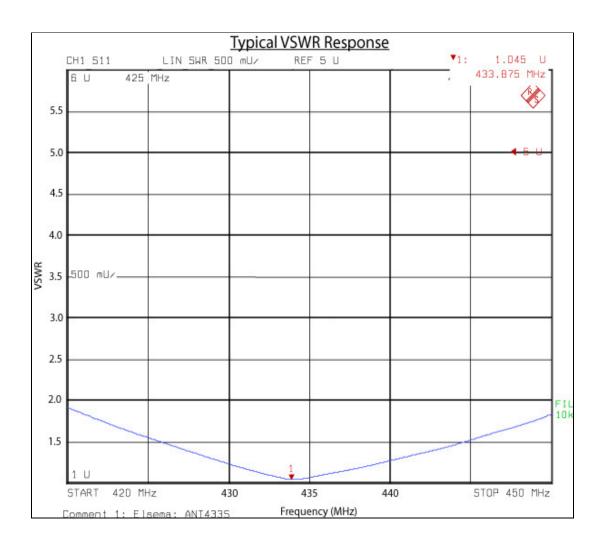

### **Typical VSWR Response**

| Technical Data          |                      |
|-------------------------|----------------------|
| Order Code (Model)      | ANT433S              |
| Frequency               | 427.50 to 442.50MHz  |
| <b>Tuned Bandwidth</b>  | 15MHz                |
| Gain                    | 3 dBi                |
| VSWR( Return Loss)      | < 1.5 : 1 over 15KHz |
| Impedance               | 50 Ohms              |
| <b>Maximum Power</b>    | 25 Watts             |
| <b>Radiated Pattern</b> | Omni Directional     |