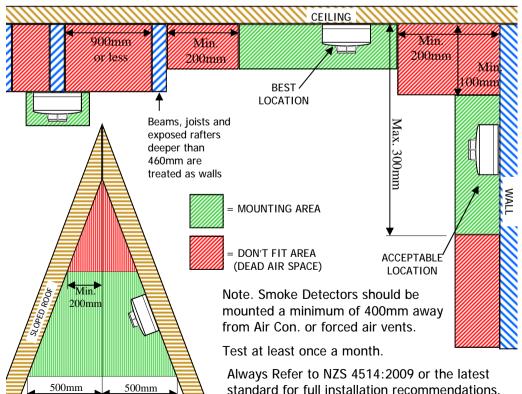

### SPECIFICATION:

Operating Voltage. 230VAC 50Hz Current Standby 10uA Current Alarm 35uA Operating Temp. -10°C ~ +50°C Dimensions. Dia.128mm x 38mm