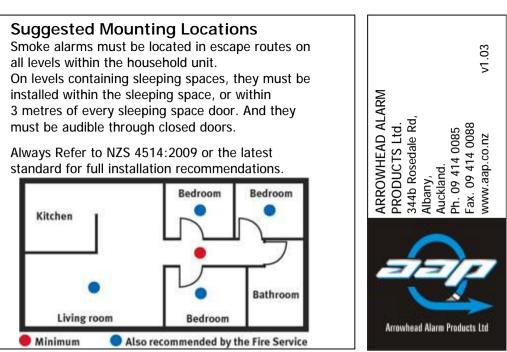

button.

### **FEATURES:**

- -Auto-reset when smoke clears
- -Self test/hush button

-9 Volt battery backup (non charging)

-Low battery and missing battery warning

-85 db internal warning sounder

- -Inter connectable
- -CE approved
- -Photo Electric

### SPECIFICATION:

Operating Voltage. 230VAC 50Hz Current Standby 10uA Current Alarm 35uA Operating Temp. -10°C ~ +50°C Dimensions. Dia.128mm x 38mm

# \*If the Interconnect wire is not needed please insulate the end.

BIACK = NFUTRAL

WHITE = PHASE (230 VAC)

YFIIOW = INTERCONNECT\*

## INTER CONNECTING SMOKES

When the HM-SMOKE230's are wired in inter connectable mode, if one of the smoke detectors is triggered, all smokes in the circuit with go into alarm and activate there sounders.



Do not unplug cable until power is isolated.