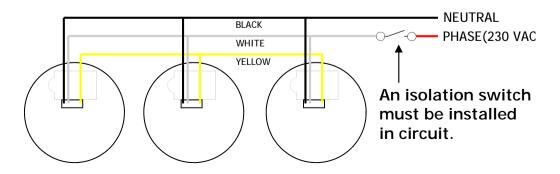

# \*If the Interconnect wire is not needed please insulate the end.

BIACK = NFUTRAL

WHITE = PHASE (230 VAC)

YFIIOW = INTERCONNECT\*

## INTER CONNECTING SMOKES

When the HM-SMOKE230's are wired in inter connectable mode, if one of the smoke detectors is triggered, all smokes in the circuit with go into alarm and activate there sounders.