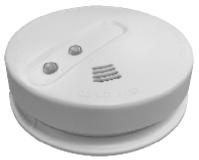

# HM-SMOKE230

230v AC inter connectable smoke detector with battery backup and hush & test button.

### **FEATURES:**

- -Auto-reset when smoke clears
- -Self test/hush button

-9 Volt battery backup (non charging)

-Low battery and missing battery warning

-85 db internal warning sounder

- -Inter connectable
- -CE approved
- -Photo Electric

### SPECIFICATION:

Operating Voltage. 230VAC 50Hz Current Standby 10uA Current Alarm 35uA Operating Temp. -10°C ~ +50°C Dimensions. Dia.128mm x 38mm