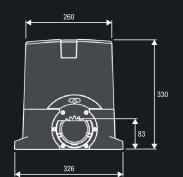

# **BULL624ESA**

BULL624ESA — CP.B24ESA p.137

**CONTROL PANELS:** 

BULL624ESA.S → CP.B24ESA p.137

# 24 Vdc intensive use

- 24 Vdc geared motor for intensive use, with built-in control unit, ESA SYSTEM and encoder
- The encoder device ensures maximum safety and precision in the gate moving phases
- Amperometric sensor obstacle detection system to prevent crushing
- Battery back up system ready
- Full metal release system
- Version with magnetic limit switches available (BULL624ESA.S)

| BULL624ESA        | BULL624ESA.S                                                                                                                 |
|-------------------|------------------------------------------------------------------------------------------------------------------------------|
| 9591465           | 9591480                                                                                                                      |
| 230 Vac (50-60Hz) | 230 Vac (50-60Hz)                                                                                                            |
| 24 Vdc            | 24 Vdc                                                                                                                       |
| 0.5 A             | 0.5 A                                                                                                                        |
| 8 mA              | 8 mA                                                                                                                         |
| 857 N             | 857 N                                                                                                                        |
| 5.8-9.75 m/min    | 5.8-9.75 m/min                                                                                                               |
| intensive use     | intensive use                                                                                                                |
| IP44              | IP44                                                                                                                         |
| NO                | YES                                                                                                                          |
| -20°C /+50°C      | -20°C /+50°C                                                                                                                 |
| 600 kg            | 600 kg                                                                                                                       |
| M4 Z14            | M4 Z14                                                                                                                       |
| 11.6 kg           | <br>11.6 kg                                                                                                                  |
| 36                | 36                                                                                                                           |
| 30                | -                                                                                                                            |
|                   | 9591465 230 Vac (50-60Hz) 24 Vdc 0.5 A 8 mA 857 N 5.8-9.75 m/min intensive use IP44 NO -20°C /+50°C 600 kg M4 Z14 11.6 kg 36 |