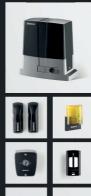

### KBULL624 9592092

- 1 BULL624ESA 24 Vdc Operator with control panel and built-in receiver. ESA SYSTEM technology included
- 1 PUPILLA.F Pair of photocells
- 1 LAMPI24.LED 24 Vdc Led flashing light with built-in aerial
- 1 TOKEY Metal key selector
- 1 TO.GO2WV 433.92 MHz Transmitter