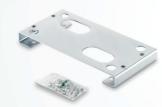

#### BULL.P3

Raised foundation plate included. Floor fixing distance 260 x 117, no. 4 Ø 11, motor fixing distance 300 x 75 no. 4