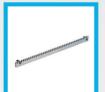

# RI.M4F 9272010

M4 rack 30x12x1000mm slotted and galvanized. Supplied with M6 metric screws and threaded spacers.

Packaging: 4 pcs

RI.M4Z 9272030

M4 galvanized rack (22x22x2000 mm). Packaging: 2 pcs

RI.M4P