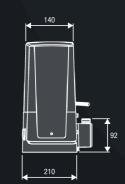

# 24 Vdc intensive use

- 24 Vdc geared motor for intensive use, with built-in control unit, ESA SYSTEM and encoder
- The encoder device ensures maximum safety and precision in the gate moving phases
- Amperometric sensor obstacle detection system to prevent crushing
- Battery back up system ready
- Full metal release system
- Version with magnetic limit switches available (BULL624ESA.S)

#### BULL.P3

Raised foundation plate included. Floor fixing distance 260 x 117, no. 4 Ø 11, motor fixing distance 300 x 75 no. 4

| BULL624ESA        | BULL624ESA.S                                                                                                                 |
|-------------------|------------------------------------------------------------------------------------------------------------------------------|
| 9591465           | 9591480                                                                                                                      |
| 230 Vac (50-60Hz) | 230 Vac (50-60Hz)                                                                                                            |
| 24 Vdc            | 24 Vdc                                                                                                                       |
| 0.5 A             | 0.5 A                                                                                                                        |
| 8 mA              | 8 mA                                                                                                                         |
| 857 N             | 857 N                                                                                                                        |
| 5.8-9.75 m/min    | 5.8-9.75 m/min                                                                                                               |
| intensive use     | intensive use                                                                                                                |
| IP44              | IP44                                                                                                                         |
| NO                | YES                                                                                                                          |
| -20°C /+50°C      | -20°C /+50°C                                                                                                                 |
| 600 kg            | 600 kg                                                                                                                       |
| M4 Z14            | M4 Z14                                                                                                                       |
| 11.6 kg           | <br>11.6 kg                                                                                                                  |
| 36                | 36                                                                                                                           |
| 30                | -                                                                                                                            |
|                   | 9591465 230 Vac (50-60Hz) 24 Vdc 0.5 A 8 mA 857 N 5.8-9.75 m/min intensive use IP44 NO -20°C /+50°C 600 kg M4 Z14 11.6 kg 36 |