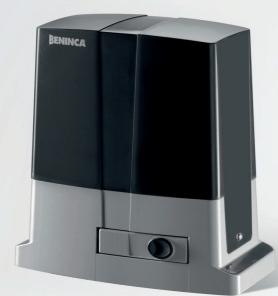

# **BULL624ESA**

BULL624ESA — CP.B24ESA p.137

**CONTROL PANELS:** 

BULL624ESA.S → CP.B24ESA p.137

# 24 Vdc intensive use

- 24 Vdc geared motor for intensive use, with built-in control unit, ESA SYSTEM and encoder
- The encoder device ensures maximum safety and precision in the gate moving phases
- Amperometric sensor obstacle detection system to prevent crushing
- Battery back up system ready
- Full metal release system
- Version with magnetic limit switches available (BULL624ESA.S)

| BULL624ESA        | BULL624ESA.S                                                                                                                 |
|-------------------|------------------------------------------------------------------------------------------------------------------------------|
| 9591465           | 9591480                                                                                                                      |
| 230 Vac (50-60Hz) | 230 Vac (50-60Hz)                                                                                                            |
| 24 Vdc            | 24 Vdc                                                                                                                       |
| 0.5 A             | 0.5 A                                                                                                                        |
| 8 mA              | 8 mA                                                                                                                         |
| 857 N             | 857 N                                                                                                                        |
| 5.8-9.75 m/min    | 5.8-9.75 m/min                                                                                                               |
| intensive use     | intensive use                                                                                                                |
| IP44              | IP44                                                                                                                         |
| NO                | YES                                                                                                                          |
| -20°C /+50°C      | -20°C /+50°C                                                                                                                 |
| 600 kg            | 600 kg                                                                                                                       |
| M4 Z14            | M4 Z14                                                                                                                       |
| 11.6 kg           | <br>11.6 kg                                                                                                                  |
| 36                | 36                                                                                                                           |
| 30                | -                                                                                                                            |
|                   | 9591465 230 Vac (50-60Hz) 24 Vdc 0.5 A 8 mA 857 N 5.8-9.75 m/min intensive use IP44 NO -20°C /+50°C 600 kg M4 Z14 11.6 kg 36 |