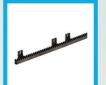

# RI.M4F 9272010

M4 rack 30x12x1000mm slotted and galvanized. Supplied with M6 metric screws and threaded spacers.

Packaging: 4 pcs

RI.M4Z 9272030

M4 galvanized rack (22x22x2000 mm). Packaging: 2 pcs

RI.M4P

M4 Nylon rack with steel core, 28x40x1000 mm. Slotted, supplied with self-drilling screws.

Packaging: 10 pcs

SB.BULL8.F

Externally fitted anti-intrusion cable unlock device (L=4.5m).

ID.TA

Warning board.

KIT for system operation via solar panel. For 24 Vdc models.